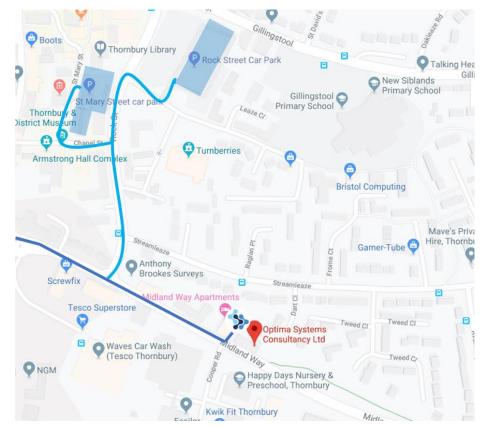

### **DIRECTIONS:**

Our office is located approximately 5 miles from the M5/M4 interchange. If you are following a SatNav please note that the postcode does not take you to the exact location of our office; we are located approximately 100 metre to the East, along Midland Way, from the centre of the postcode.

Our building has a large sign saying "Midland Way Apartments" and our company signpost "Optima Systems Consultancy – Reception and parking". Turn right in to the carpark; we have a number of allocated parking spaces that has "Optima staff" and "Optima visitor" signs on

#### PARKING:

If the carpark is full, there are additional free parking available at:

- On street parking on Midland Way
- Rock Street Car Park (2 hours free)
- St Mary Street Car Park